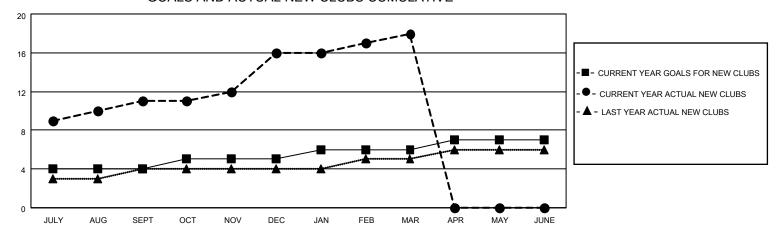

## GOALS AND ACTUAL NEW CLUBS CUMULATIVE

## MONTHLY MEMBERSHIP PROGRESS REPORT

LOCATION INDIA District 321A2 Results as of: 3/31/2021

| Clubs         |               |             |               | Members               |                        |                         |                                                    |  |
|---------------|---------------|-------------|---------------|-----------------------|------------------------|-------------------------|----------------------------------------------------|--|
|               | RESULTS FOR   | R 2020-2021 |               | RESULTS FOR 2020-2021 |                        |                         |                                                    |  |
| QUARTER       | NEW CLUB GOAL | NEW CLUBS   | DROPPED CLUBS | QUARTER MEMB          | BER GROWTH NET<br>GOAL | MEMBER GROWTH<br>ACTUAL | DROPPED<br>MEMBERS ACTUAL<br>(including transfers) |  |
| JULY/AUG/SEPT | 4             | 11          | 2             | JULY/AUG/SEPT         | 100                    | 775                     | 80                                                 |  |
| OCT/NOV/DEC   | 1             | 5           | 1             | OCT/NOV/DEC           | 40                     | 313                     | 161                                                |  |
| JAN/FEB/MAR   | 1             | 2           | 11            | JAN/FEB/MAR           | 40                     | 193                     | 84                                                 |  |
| APR/MAY/JUNE  | 1             | 0           | 0             | APR/MAY/JUNE          | 40                     | 0                       | 0                                                  |  |