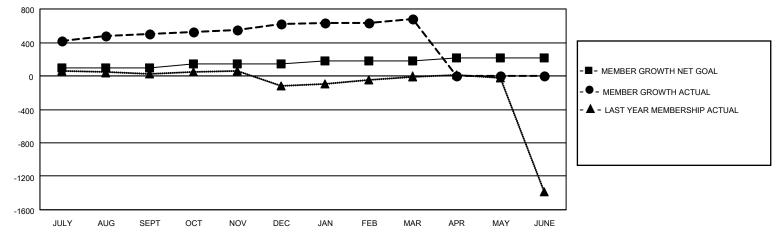

## GOALS AND ACTUAL MEMBERS CUMULATIVE

| DROPPED CLUBS: 14           |     | 96 CLUBS OF 156 ADDED 1 OR MORE | GENDER DISTRIBUTION        |                |       |
|-----------------------------|-----|---------------------------------|----------------------------|----------------|-------|
|                             |     | NEW MEMBERS                     | MALE                       | 2,420 (66.19%) |       |
|                             |     |                                 | FEMALE                     | 1,236 (33.81%) |       |
| DROPPED MEMBERS             |     |                                 |                            |                |       |
| DECEASED                    | 14  | CLICK HERE FOR CUMULATIVE       | TOTAL FAMILY UNIT MEMBERS  |                | 2,483 |
| CLUB CANCELLED 75 OTHER 235 |     | MEMBERSHIP DATA                 | FAMILY MEMBERS PAYING HALF |                | 1,408 |
|                             |     |                                 |                            |                |       |
| TOTAL                       | 324 |                                 | 5020                       |                |       |

## MONTHLY MEMBERSHIP PROGRESS REPORT

LOCATION INDIA District 321A2 Results as of: 3/31/2021

| Clubs         |               |             |               | Members               |                        |                         |                                                    |  |
|---------------|---------------|-------------|---------------|-----------------------|------------------------|-------------------------|----------------------------------------------------|--|
|               | RESULTS FOR   | R 2020-2021 |               | RESULTS FOR 2020-2021 |                        |                         |                                                    |  |
| QUARTER       | NEW CLUB GOAL | NEW CLUBS   | DROPPED CLUBS | QUARTER MEMB          | BER GROWTH NET<br>GOAL | MEMBER GROWTH<br>ACTUAL | DROPPED<br>MEMBERS ACTUAL<br>(including transfers) |  |
| JULY/AUG/SEPT | 4             | 11          | 2             | JULY/AUG/SEPT         | 100                    | 775                     | 80                                                 |  |
| OCT/NOV/DEC   | 1             | 5           | 1             | OCT/NOV/DEC           | 40                     | 313                     | 161                                                |  |
| JAN/FEB/MAR   | 1             | 2           | 11            | JAN/FEB/MAR           | 40                     | 193                     | 84                                                 |  |
| APR/MAY/JUNE  | 1             | 0           | 0             | APR/MAY/JUNE          | 40                     | 0                       | 0                                                  |  |